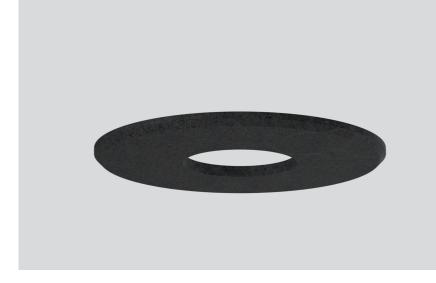

#### Physical

diameter 1280 mm | height 50 mm 10.1 kg

<sup>1</sup> Acoustic data calculations based on SONIC ACOUSTIC ABSORBER ring 1280, cavity 180cm

Installation instructions

Acoustic element made of high quality, self-supporting PET felt with sound absorbing properties, consisting of at least 50 % post-consumer recycled PET; high quality visual and tactile surface, black; colour may deviate; high acoustic performance by doubling the material; for attaching to SONIC suspended or SONIC free standing;