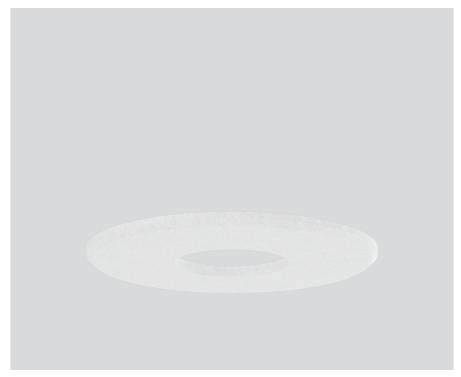

# **ABSORBER** RING

059-771111W

| Notes |  |  |
|-------|--|--|

Acoustic element made of high quality, self-supporting PET felt with sound absorbing properties, consisting of at least 50 % post-consumer recycled PET; high quality visual and tactile surface, white; colour may deviate; high acoustic performance by doubling the material; for attaching to SONIC suspended or SONIC free standing;

#### **Physical**

diameter 1280 mm | height 50 mm

12.1 kg