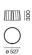

### SOUNDCAP

059-773111G



| Notes |  |  |  |
|-------|--|--|--|



Acoustically effective lampshade made of high quality, self-supporting, at least 50 % recycled PET felt with sound absorbing properties; high quality visual and tactile surface, felt grey; colour may deviate; for attaching to SONIC suspended or SONIC free standing; subsequent attachment possible;

## Product drawing



#### General

Luminaire / Track | Mounted felt grey

#### **Physical**

diameter 527 mm | height 300 mm 1 kg

#### **Acoustics**

Alpha w ( $\alpha_w$ ) up to 0.6 <sup>1</sup>
SAC (sound absorption class) up to C <sup>1</sup>
NRC up to 0.6 <sup>1</sup>
SAA up to 0.58 <sup>1</sup>

<sup>1</sup> Acoustic data calculations based on SONIC ACOUSTIC SOUNDCAP, cavity 174cm

# Installation instructions