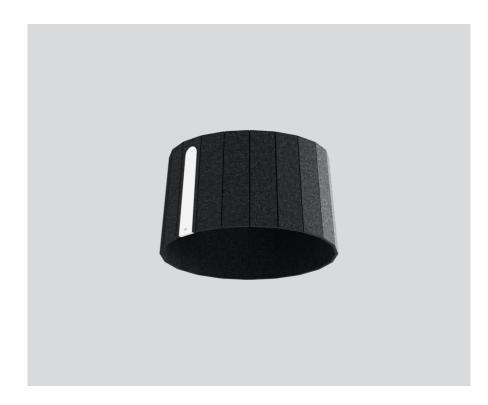

# SOUNDCAP

059-773111L

| Notes |  |  |  |
|-------|--|--|--|
| Notes |  |  |  |

Acoustically effective lampshade made of high quality, self-supporting, at least 50 % recycled PET felt with sound absorbing properties; high quality visual and tactile surface, black; colour may deviate; for attaching to SONIC suspended or SONIC free standing; subsequent attachment possible;

#### **Physical**

diameter 527 mm | height 300 mm

1 kc

### **Product drawing**