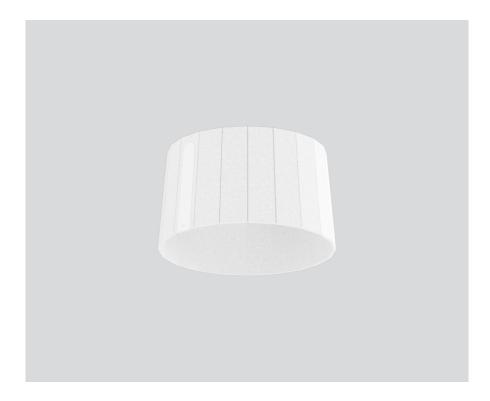

## SOUNDCAP

059-773111W

| Notes |  |  |  |
|-------|--|--|--|
| votes |  |  |  |

Acoustically effective lampshade made of high quality, self-supporting, at least 50 % recycled PET felt with sound absorbing properties; high quality visual and tactile surface, white; colour may deviate; for attaching to SONIC suspended or SONIC free standing; subsequent attachment possible;

#### **Physical**

diameter 527 mm | height 300 mm

1 k

### **Product drawing**

<sup>&</sup>lt;sup>1</sup> Acoustic data calculations based on SONIC ACOUSTIC SOUNDCAP, cavity 174cm