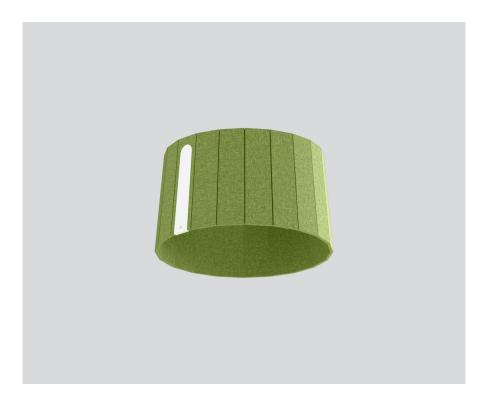

# SOUNDCAP

059-773111X

| Notes |  |  |  |  |  |
|-------|--|--|--|--|--|
|-------|--|--|--|--|--|

Acoustically effective lampshade made of high quality, self-supporting, at least 50 % recycled PET felt with sound absorbing properties; high quality visual and tactile surface, acoustic special colours; colour may deviate; for attaching to SONIC suspended or SONIC free standing; subsequent attachment possible;

#### **Physical**

diameter 527 mm | height 300 mm 1 kg

## **Product drawing**

<sup>&</sup>lt;sup>1</sup> Acoustic data calculations based on SONIC ACOUSTIC SOUNDCAP, cavity 174cm