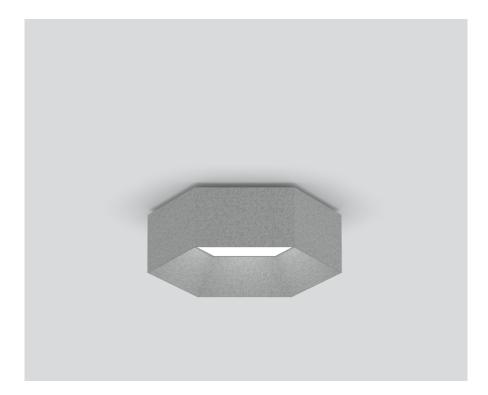

# **HEX-O ABSORBER 750**

073-691640G

| Notes |  |  |  |  |
|-------|--|--|--|--|
|-------|--|--|--|--|

Hexagonal acoustic element made of high quality, self-supporting PET felt with sound absorbing properties, consisting of at least 50 % post-consumer recycled PET; high quality visual and tactile surface, felt grey; foreign fiber inclusions possible; to combine with HEX-O 500 or HEX-O MODULE 500; installation without tools;

#### General

Luminaire / Track | Mounted

felt grey

## **Physical**

length 750 mm | width 650 mm | height 237 mm 3.3 kg

### Acoustics

Alpha w ( $\alpha_w$ ) up to 0.95 <sup>1</sup>
SAC (sound absorption class) up to A <sup>1</sup>
NRC up to 0.9 <sup>1</sup>
SAA up to 0.96 <sup>1</sup>

 $^{\rm 1}$  Acoustic data calculations based on HEX-O ABSORBER 1000, cavity 1cm