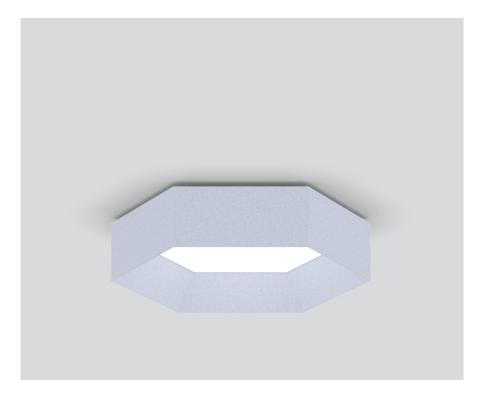

# **HEX-O ABSORBER 1000**

073-691740D

| Notes |  |  |
|-------|--|--|

Hexagonal acoustic element made of high quality, self-supporting PET felt with sound absorbing properties, consisting of at least 50 % post-consumer recycled PET; high quality visual and tactile surface, marble grey; foreign fiber inclusions possible; to combine with HEX-O 750, HEX-O MODULE 750 or HEX-O MODULE FLAT 750; installation without tools;

### General

Luminaire / Track | Mounted marble grey

## **Physical**

length 1000 mm | width 866 mm | height 237 mm 4.6 kg