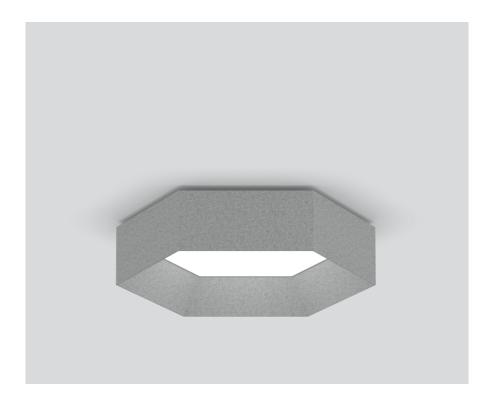

# **HEX-O ABSORBER 1000**

073-691740G

| Notes  |  |  |  |
|--------|--|--|--|
| 140103 |  |  |  |

Hexagonal acoustic element made of high quality, self-supporting PET felt with sound absorbing properties, consisting of at least 50 % post-consumer recycled PET; high quality visual and tactile surface, felt grey; foreign fiber inclusions possible; to combine with HEX-O 750, HEX-O MODULE 750 or HEX-O MODULE FLAT 750; installation without tools;

## **Physical**

length 1000 mm | width 866 mm | height 237 mm 4.6 kg

### **Acoustics**

Alpha w ( $\alpha_w$ ) up to 0.95  $^1$ SAC (sound absorption class) up to A  $^1$ NRC up to 0.9  $^1$ SAA up to 0.96  $^1$ 

<sup>1</sup> Acoustic data calculations based on HEX-O ABSORBER 1000, cavity 1cm