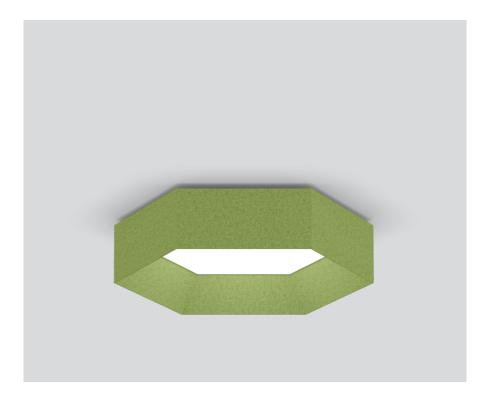

# **HEX-O ABSORBER 1000**

073-691740X

Project / Type

Notes

Count / Date

Hexagonal acoustic element made of high quality, self-supporting PET felt with sound absorbing properties, consisting of at least 50 % post-consumer recycled PET; high quality visual and tactile surface, acoustic special colours; foreign fiber inclusions possible; to combine with HEX-O 750, HEX-O MODULE 750 or HEX-O MODULE FLAT 750; installation without tools;

## **Physical**

length 1000 mm | width 866 mm | height 237 mm 4.6 kg

#### **Acoustics**

Alpha w ( $\alpha_w$ ) up to 0.95  $^1$ SAC (sound absorption class) up to A  $^1$ NRC up to 0.9  $^1$ SAA up to 0.96  $^1$ 