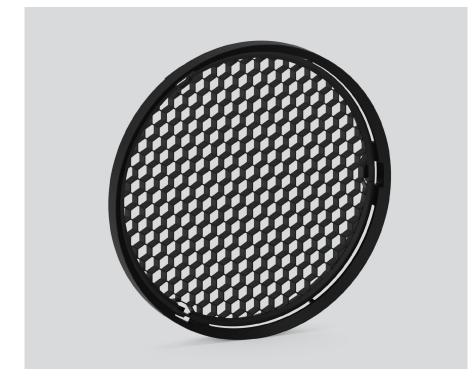

## **HONEYCOMB LOUVER**

080-6401118

Project / Type

Notes Count / Date

## Physical

diameter 75 mm | height 9 mm 0.01 kg