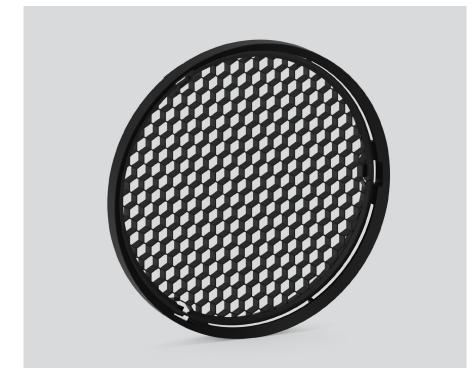

## **HONEYCOMB LOUVER**

080-6401118

Project / Type

Notes Count / Date

## Physical

diameter 75 mm | height 9 mm 0.01 kg