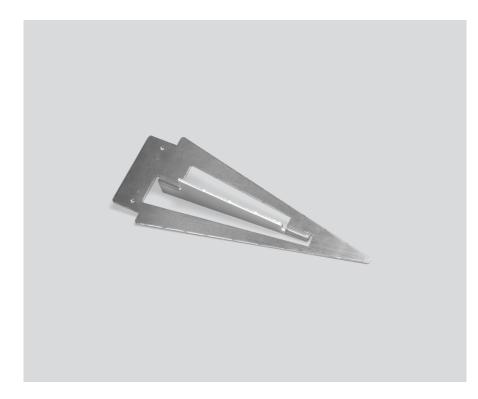

EARTH SPIKE

088-2892110

Project / Type

Notes Count / Date

Physical 0.36 kg

['088-2892110'] The technical data represent rated values for an ambient temperature of 25°C. The data values for the luminous flux are initially subject to a tolerance of +/- 10%, those for the electrical connected load are initially subject to a tolerance of +/- 10%, and those for the colour temperature are initially subject to a tolerance of +/- 150 K. No liability is assumed for typographical or printing errors. The general terms and conditions of XAL GmbH apply. © XAL GmbH · Auer-Welsbach-Gasse 36 · 8055 Graz · Austria · www.xal.com