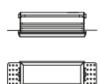

## **Product drawing**

122 173

['090-7L30100'] The technical data represent rated values for an ambient temperature of 25°C. The data values for the luminous flux are initially subject to a tolerance of +/- 10%, those for the electrical connected load are initially subject to a tolerance of +/- 10%, and those for the colour temperature are initially subject to a tolerance of +/- 150 K. No liability is assumed for typographical or printing errors. The general terms and conditions of XAL GmbH apply. © XAL GmbH · Auer-Welsbach-Gasse 36 · 8055 Graz · Austria · www.xal.com