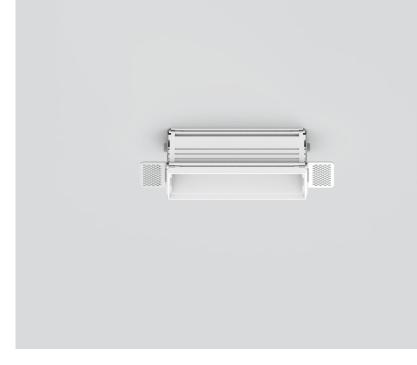

# **MOUNTING SET** trimless

090-7L30100

Project / Type

Notes Count / Date

### General

for plasterboard ceilings 12.5/15/20/25 mm

#### Physical

length 122 mm | width 47 mm | height 47 mm 0.07 kg

#### Cutout

length 130 mm | width 50 mm