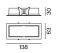

### Physical

length 138 mm | width 63 mm | height 30 mm 0.08 kg

#### Cutout

length 130 mm | width 50 mm min. ceiling thickness 2 mm | max. ceiling thickness 25 mm

<sup>1</sup>RAL code

## **Product drawing**

['090-7L3020B'] The technical data represent rated values for an ambient temperature of 25°C. The data values for the luminous flux are initially subject to a 02.07.2025 tolerance of +/- 10%, those for the electrical connected load are initially subject to a tolerance of +/- 10%, and those for the colour temperature are initially subject to a tolerance of +/- 150 K. No liability is assumed for typographical or printing errors. The general terms and conditions of XAL GmbH apply. @ XAL GmbH  $\cdot$  Auer-Welsbach-Gasse 36  $\cdot$  8055 Graz  $\cdot$  Austria  $\cdot$  www.xal.com