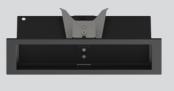

# L3 MOUNTING SET with trim

090-7L3020B

Project / Type

Notes Count / Date

### General

| for intermediate ceilings         |  |
|-----------------------------------|--|
| jet black   RAL 9005 <sup>1</sup> |  |

### Physical

length 138 mm | width 63 mm | height 30 mm 0.08 kg

#### Cutout

length 130 mm | width 50 mm min. ceiling thickness 2 mm | max. ceiling thickness 25 mm

<sup>1</sup>RAL code