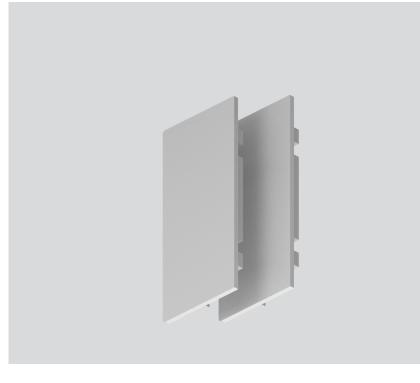

**END CAPS** 099-9932016

Project / Type

Notes Count / Date

## General

1 pair | for mounting channel 55 mm anodised aluminium

Physical

length 120 mm | width 50 mm | height 3 mm