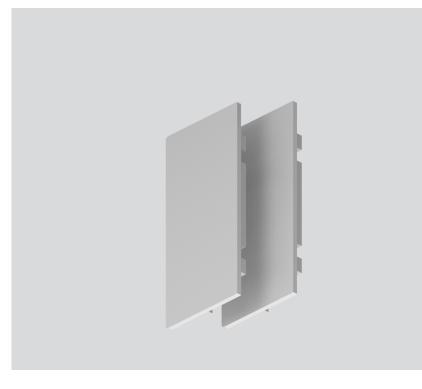

**END CAPS** 099-9932016

Project / Type

Notes

Count / Date

## General

1 pair | for mounting channel 55 mm anodised aluminium

Physical

length 120 mm | width 50 mm | height 3 mm