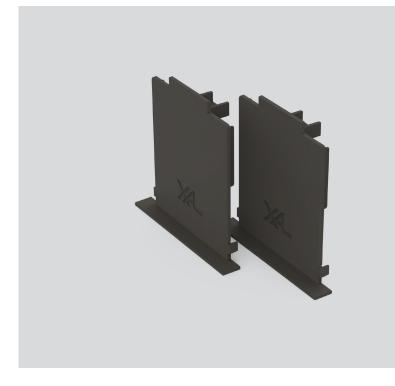

## END CAPS recessed trim

845-341001D

Project / Type

Notes

Count / Date

## General

1 pair umbra grey | RAL 7022 <sup>1</sup>

Physical

length 76 mm | width 75 mm | height 10 mm 0.08 kg

<sup>1</sup> RAL code