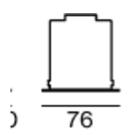

## General

1 pair umbra grey | RAL 7022 <sup>1</sup>

Physical

length 76 mm | width 75 mm | height 10 mm 0.08 kg

<sup>1</sup>RAL code

## **Product drawing**

['845-341001D'] The technical data represent rated values for an ambient temperature of 25°C. The data values for the luminous flux are initially subject to a tolerance of +/- 10%, and those for the colour temperature are initially subject to a tolerance of +/- 10%, and those for the colour temperature are initially subject to a tolerance of +/- 10%, and those for the colour temperature are initially subject to a tolerance of +/- 10%. No liability is assumed for typographical or printing errors. The general terms and conditions of XAL GmbH apply. © XAL GmbH · Auer-Welsbach-Gasse 36 · 8055 Graz · Austria · www.xal.com